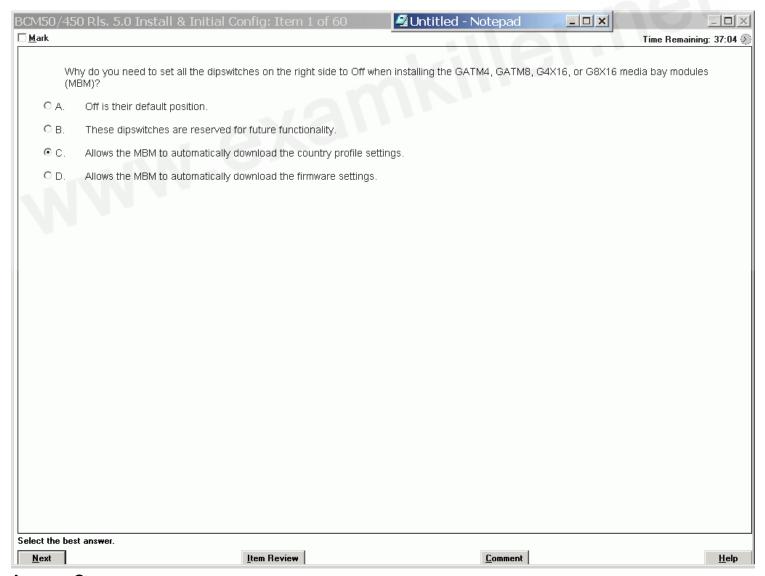

## Session: 60 Questions

Answer: C

Answer: C

Answer: A

Answer: D

Answer: D

Answer: A

Answer: D