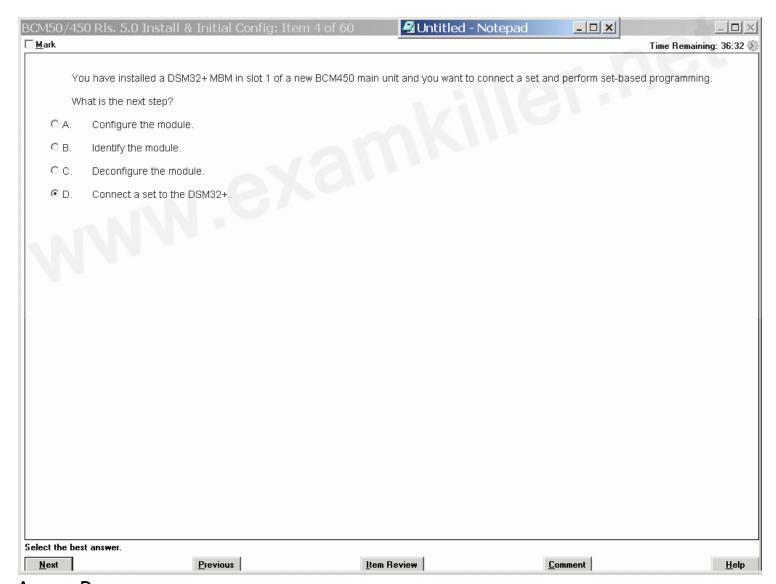

## Session: 60 Questions

Answer: C

Answer: C

Answer: A

Answer: D

Answer: D

Answer: A

Answer: D