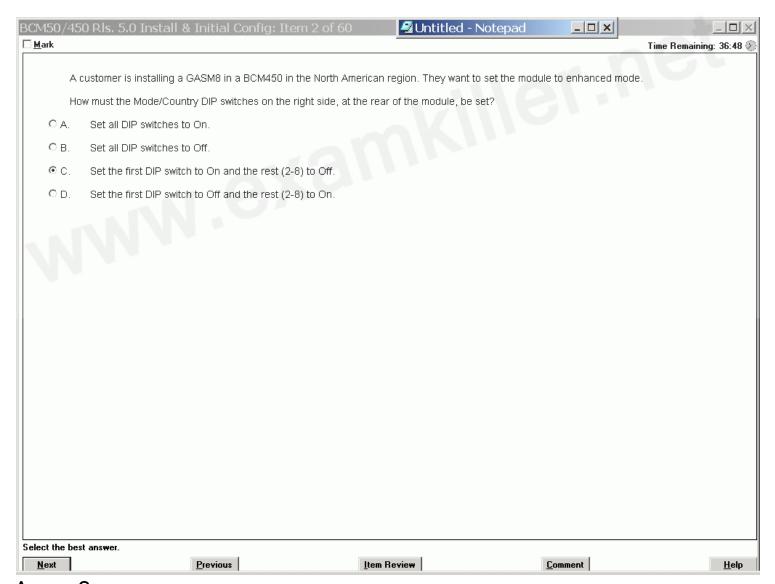

## Session: 60 Questions

Answer: C

Answer: C

Answer: A

Answer: D

Answer: D

Answer: A

Answer: D