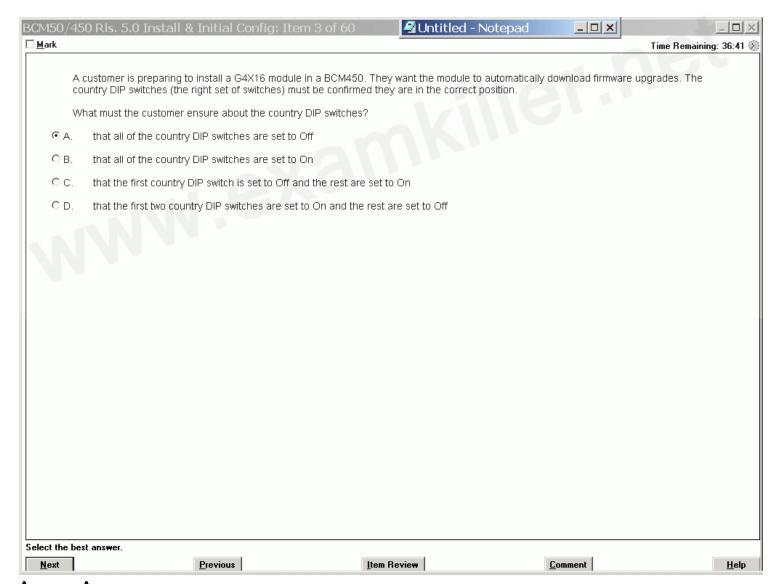

## Session: 60 Questions

Answer: C

Answer: C

Answer: A

Answer: D

Answer: D

Answer: A

Answer: D